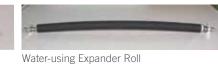

ll

If there is not any extra space in the flame of machine, a compact jack within bracket is a good choice. Also easy to adjust in manual.



Width (mm)

250~10000

Jack is compact.

#### Metal Expander Roll



+a

ACCURACY

Torque is lower than normal type, giving a small influence to film.

#### Low torque Expander Roll



#### Suitable for following case.

- Suitable for low torque line
- No need pulley and save energy. No need extra space.
- Both rubber and metal type are available.

| Dia. (mm) | Φ75~Φ125       | Width (mm) | 500~2500 |
|-----------|----------------|------------|----------|
| Use speed | under 200m/min |            |          |

There are various kinds of Expander Roll to meet different working condition. For details please see our homepage (www.kansenexp.co.jp).







http://www.kansenexp.co.jp/





Adjust bow roll with control system (VCS)

Flange bracket

Pillow bracket





Specification (Order • Quotation • Inquiry)

**Date** Year month day

\*Please fill the blank of the thick flame.

| Company name | Person in charge | Tel number ( |   | ) |  |
|--------------|------------------|--------------|---|---|--|
|              |                  | Fax number   | ( | ) |  |
|              |                  | E-mail       | C | 2 |  |

| Roll Dia. (D)  | mm    | Roll total (D)                       | mm |
|----------------|-------|--------------------------------------|----|
| Roll width (w) | mm    | Web<br>(Paper•Film•Fabric•<br>other) |    |
| Machine speed  | m/min | Web weight or<br>thickness           |    |
| Machine        |       | Temperatu