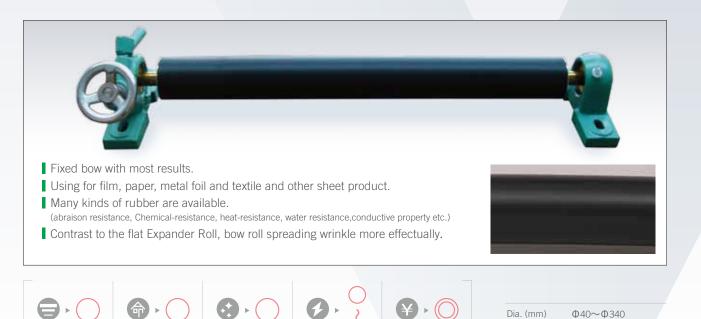

Catalogue

KSK Expander Roll do best to spread as possible.

**EX**PANDER ROLL THE POSSIBILITIES.

Conical Expander Roll

Variable Expander Roll Compact adjust bow roll Auto Variable Control system

Bigger, high torque, used for paper industry all that had went by.

## spread as possible.





Rubber Expander Roll

As an Expander Roll's pioneer, we have 80 years old history.

# KSK Expander Roll do best to

#### KANSEN - EXPANDER ROLL- INFORMATION

### Expander Roll is a like a bow-shaped roll (curve roll) which paper, nonwoven, metal sheet, and other sheet product.



#### PICK UP EXPANDER ROLL

#### Conical Expander Roll





#### ch is used to help spreading web in manufacturing process of film

#### Rubber Expander Roll



Conductivity

#### Straight variable Expander Roll

ROTATION

ACCURACY



There is no extra space to install adjust bow rol

#### Variable Expander Roll Compact adjust bow roll

If there is not any extra space in the flame of machine, a compact jack within bracket is a good choice. Also easy to adjust in manual.



Width (mm)

250~10000

Jack is compact.

#### Metal Expander Roll



+a

ACCURACY

Torque is lower than normal type, giving a small influence to film.

#### Low torque Expander Roll



#### Suitable for following case.

- Suitable for low torque line
- No need pulley and save energy. No need extra space.
- Both rubber and metal type are available.

| Dia. (mm) | Φ75~Φ125       | Width (mm) | 500~2500 |
|-----------|----------------|------------|----------|
| Use speed | under