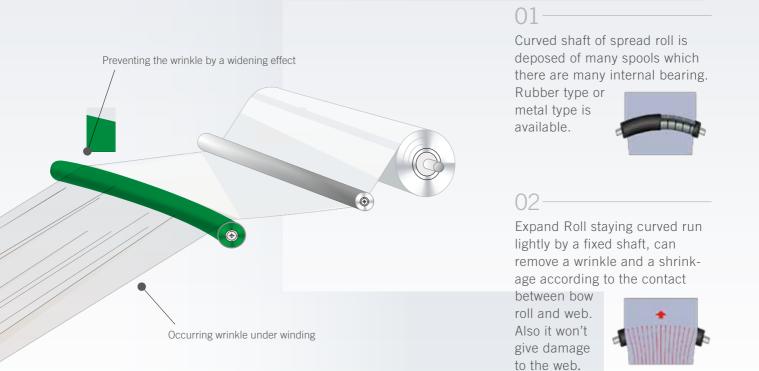

### Expander Roll is a like a bow-shaped roll (curve roll) which paper, nonwoven, metal sheet, and other sheet product.

#### ch is used to help spreading web in manufacturing process of film