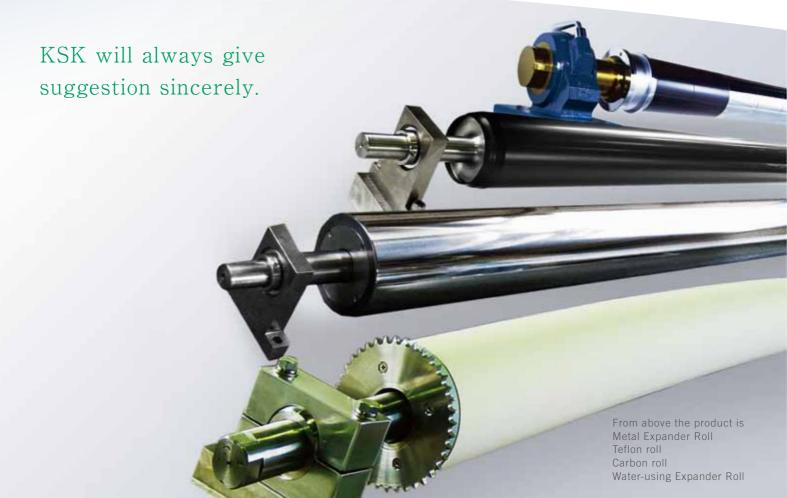

Catalogue

KSK Expander Roll do best to spread as possible.

**EX**PANDER ROLL THE POSSIBILITIES.

Conical Expander Roll

Variable Expander Roll Compact adjust bow roll Auto Variable Control system

Bigger, high torque, used for paper industry all that had went by.

## spread as possible.

Rubber Expander Roll

As an Expander Roll's pioneer, we have 80 years old history.

# KSK Expander Roll do best to