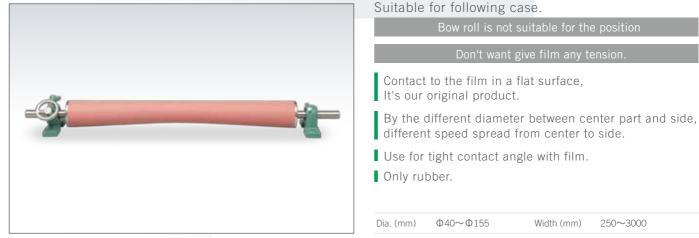

#### PICK UP EXPANDER ROLL

#### Straight variable Expander Roll

ROTATION

ACCURACY

There is no extra space to install adjust bow rol