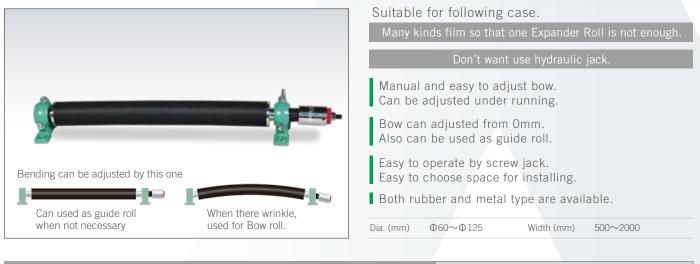

#### Straight variable Expander Roll

ROTATION

ACCURACY

There is no extra space to install adjust bow rol

#### Variable Expander Roll Compact adjust bow roll

If there is not any extra space in the flame of machine, a compact jack within bracket is a good choice. Also easy to adjust in manual.

Width (mm)

250~10000

Jack is compact.