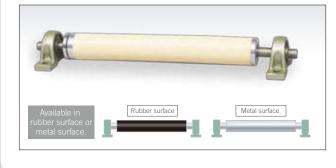

L- INFORMATION

### Expander Roll is a like a bow-shaped roll (curve roll) which paper, nonwoven, metal sheet, and other sheet product.



#### PICK UP EXPANDER ROLL

#### Conical Expander Roll





#### ch is used to help spreading web in manufacturing process of film

#### Rubber Expander Roll



Conductivity

#### Straight variable Expander Roll

ROTATION

ACCURACY



There is no extra space to install adjust bow rol

#### Variable Expander Roll Compact adjust bow roll

If there is not any extra space in the flame of machine, a compact jack within bracket is a good choice. Also easy to adjust in manual.



Width (mm)

250~10000

Jack is compact.

#### Metal Expander Roll



+a

ACCURACY

Torque is lower than normal type, giving a small influence to film.

#### Low torque Expander Roll



#### Suitable for following case.

- Suitable for low torque line
- No need pulley and save energy. No need extra space.
- Both rubber and metal type are available.

| Dia. (mm) | Φ75~Φ125       | Width (mm) | 500~2500 |
|-----------|----------------|------------|----------|
| Use speed | under 200m/min |            |          |

There are various kinds of Expander Roll to meet different working condition. For details please see our homepage (www.kansenexp.co.jp).







http://www.kansenexp.co.jp/





Adjust bow roll with control system (VCS)

Flange bracket

Pillow bracket





Specification (Order • Quotation • Inquiry)

**Date** Year month day

\*Please fill the blank of the thick flame.

| Company name | Person in charge | Tel number ( |   | ) |  |
|--------------|-----------------