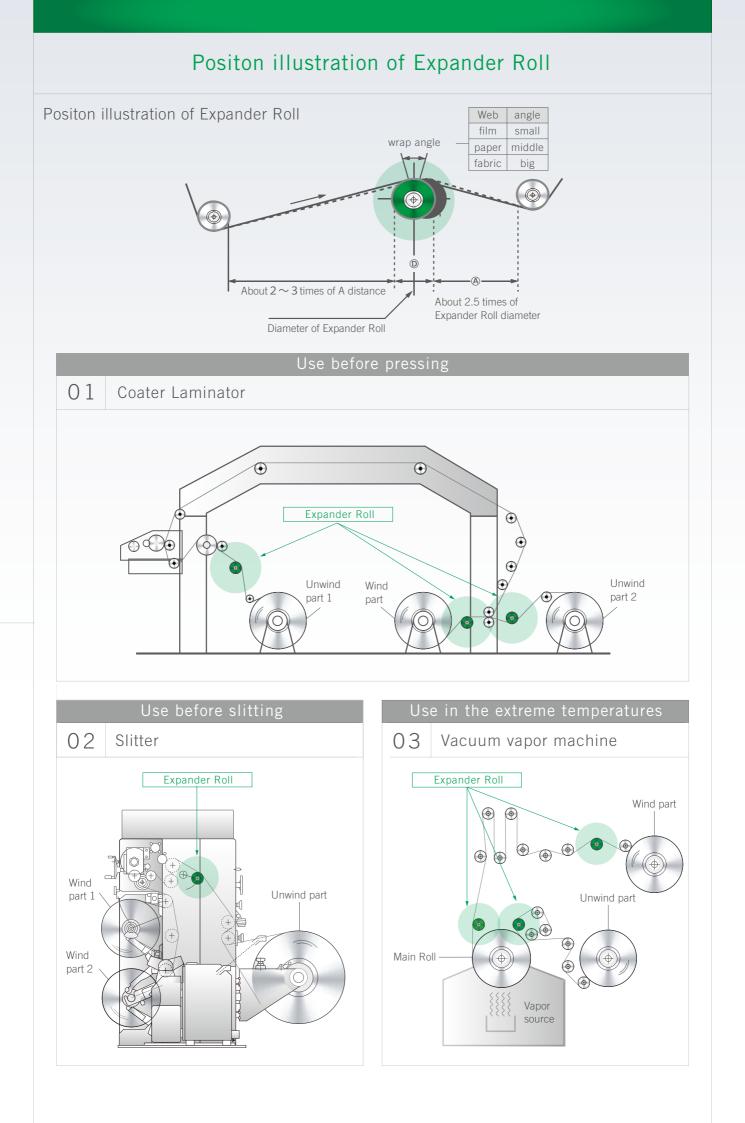

o easy to adjust in manual.



Width (mm)

250~10000

Jack is compact.

#### Metal Expander Roll



+a

ACCURACY

Torque is lower than normal type, giving a small influence to film.

#### Low torque Expander Roll



#### Suitable for following case.

- Suitable for low torque line
- No need pulley and save energy. No need extra space.
- Both rubber and metal type are available.

| Dia. (mm) | Φ75~Φ125       | Width (mm) | 500~2500 |
|-----------|----------------|------------|----------|
| Use speed | under 200m/min |            |          |

There are various kinds of Expander Roll to meet different working condition. For details please see our homepage (www.kansenexp.co.jp).







http://www.kansenexp.co.jp/





Adjust bow roll with control system (VCS)

Flange bracket

Pillow bracket





Specification (Order • Quotation • Inquiry)

**Date** Year month day

\*Please fill the blank of the thick flame.

| Company name | Person in charge | Tel number ( |   | ) |  |
|--------------|------------------|--------------|---|---|--|
|              |                  | Fax number   | ( | ) |  |
|              |                  | E-mail       | C | 2 |  |

| Roll Dia. (D)  | mm    | Roll total (D)                       | mm |
|----------------|-------|--------------------------------------|----|
| Roll width (w) | mm    | Web<br>(Paper•Film•Fabric•<br>other) |    |
| Machine speed  | m/min | Web weight or<br>thickness           |    |
| Machine        |       | Temperature                          | °C |
| Working place  |       |                                      |    |

| Mou