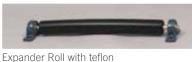

roll

If there is not any extra space in the flame of machine, a compact jack within bracket is a good choice. Also easy to adjust in manual.



Width (mm)

250~10000

Jack is compact.

#### Metal Expander Roll



+a

ACCURACY

Torque is lower than normal type, giving a small influence to film.

#### Low torque Expander Roll



#### Suitable for following case.

- Suitable for low torque line
- No need pulley and save energy. No need extra space.
- Both rubber and metal type are available.

| Dia. (mm) | Φ75~Φ125       | Width (mm) | 500~2500 |
|-----------|----------------|------------|----------|
| Use speed | under 200m/min |            |          |

There are various kinds of Expander Roll to meet different working condition. For details please see our homepage (www.kansenexp.co.jp).







http://www.kansenexp.co.jp/





Adjust bow roll with control system (VCS)

Flange bracket

Pillow bracket





Specification (Order • Quotation • Inquiry)

**Date** Year month day

\*Please fill the blank of the thick flame.

| Company name | Person in charge | Tel number ( |   | ) |  |
|--------------|------------------|--------------|---|---|--|
|              |                  | Fax number   | ( | ) |  |
|              |                  | E-mail       | C | 2 |  |

| Roll Dia. (D)  | mm    | Roll total (D)                       | mm |
|----------------|-------|--------------------------------------|----|
| Roll width (w) | mm    | Web<br>(Paper•Film•Fabric•<br>other) |    |
| Machine speed  | m/min | Web weight or<br>thickness           |    |
| Machine        |       | Tempera