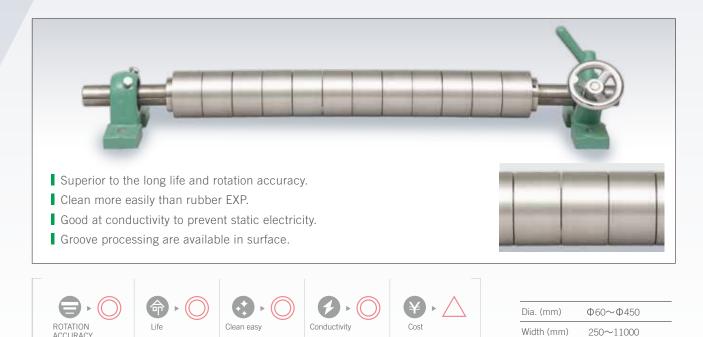

#### Metal Expander Roll

+a

ACCURACY

Torque is lower than normal type, giving a small influence to film.